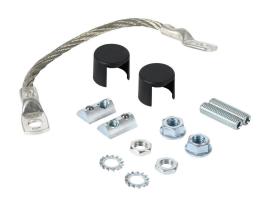

## 151177 Cut Sheet

FATH ground connector, silver, glass-filled nylon/copper/steel, slot size 8. For use with all 1.5in, 3in, 40mm and 80mm profile T-slotted rails. Manufacturer part number: 093099S01.

## **Technical Specifications**

| Brand                    | FATH                                                  |
|--------------------------|-------------------------------------------------------|
| Item                     | Ground connector                                      |
| Series                   | 15 Series and 40 Series                               |
| Color                    | Silver                                                |
| Material                 | Glass-filled nylon/copper/steel                       |
| Slot Size                | 8                                                     |
| For Use With             | All 1.5in, 3in, 40mm and 80mm profile T-slotted rails |
| Manufacturer Part Number | 093099S01                                             |