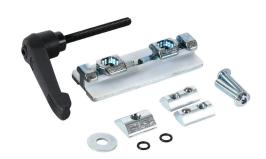

FATH slider with clamp lever, black/silver, rubber/plastic/steel, slot size 8. For use with all 1.5in, 3in, 40mm and 80mm profile T-slotted rails. Manufacturer part number: 093PS0840FS01.

For complete product information, please see this item on our store at the following link:

## **Technical Specifications**

| Brand                    | FATH                                                  |
|--------------------------|-------------------------------------------------------|
| Item                     | Slider with clamp lever                               |
| Series                   | 15 Series and 40 Series                               |
| Color                    | Black/silver                                          |
| Material                 | Rubber/plastic/steel                                  |
| Slot Size                | 8                                                     |
| For Use With             | All 1.5in, 3in, 40mm and 80mm profile T-slotted rails |
| Manufacturer Part Number | 093PS0840FS01                                         |