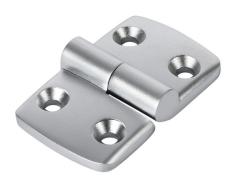

FATH right-hand detachable combination hinge, silver, die-cast aluminum, slot size 8. For use with all 1.5in, 3in, 40mm and 80mm profile T-slotted rails. Manufacturer part number: 095A4040RS20.

For complete product information, please see this item on our store at the following link:

## **Technical Specifications**

| Brand                    | FATH                                                  |
|--------------------------|-------------------------------------------------------|
| Item                     | Right-hand detachable combination hinge               |
| Series                   | 15 Series and 40 Series                               |
| Color                    | Silver                                                |
| Material                 | Die-cast aluminum                                     |
| Slot Size                | 8                                                     |
| For Use With             | All 1.5in, 3in, 40mm and 80mm profile T-slotted rails |
| Manufacturer Part Number | 095A4040RS20                                          |