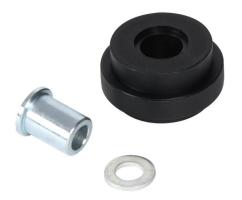

## 151090 Cut Sheet

FATH roller, black, 29 x 15mm, glass-filled nylon/steel, slot size 6. For use with all 1in and 2in profile T-slotted rails. Manufacturer part number: 093029.

For complete product information, please see this item on our store at the following link:

## **Technical Specifications**

| •                        |                                         |
|--------------------------|-----------------------------------------|
| Brand                    | FATH                                    |
| Item                     | Roller                                  |
| Series                   | 10 Series                               |
| Color                    | Black                                   |
| Size                     | 29 x 15mm                               |
| Material                 | Glass-filled nylon/steel                |
| Slot Size                | 6                                       |
| For Use With             | All 1in and 2in profile T-slotted rails |
| Manufacturer Part Number | 093029                                  |