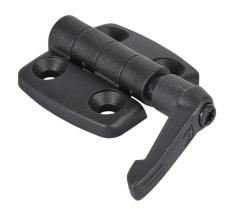

## 151079 Cut Sheet

FATH non-detachable combination hinge with locking lever, black, fiberglass reinforced plastic, slot size 6. For use with all 1in and 2in profile T-slotted rails. Manufacturer part number: 095KF2525F06.

## **Technical Specifications**

| Brand                    | FATH                                                |
|--------------------------|-----------------------------------------------------|
| Item                     | Non-detachable combination hinge with locking lever |
| Series                   | 10 Series                                           |
| Color                    | Black                                               |
| Material                 | Fiberglass reinforced plastic                       |
| Slot Size                | 6                                                   |
| For Use With             | All 1in and 2in profile T-slotted rails             |
| Manufacturer Part Number | 095KF2525F06                                        |