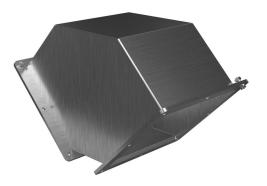

## 1487E9PSS Cut Sheet

Hammond pull-through wireway fitting, 90-degree elbow, 8 x 8in, 304 stainless steel, NEMA 4/4X/12.

For complete product information, please see this item on our store at the following link:

## **Technical Specifications**

| Brand        | Hammond             |
|--------------|---------------------|
| Item         | Wireway fitting     |
| Fitting Type | 90-degree elbow     |
| Wireway Type | Pull-through        |
| Size         | 8 x 8in             |
| Material     | 304 stainless steel |
| Finish       | #4 brush            |
| NEMA Rating  | 4/4X/12             |
| IP Rating    | IP66                |