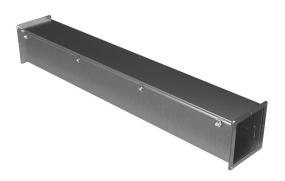

## 1487E60SS Cut Sheet

Hammond 1487SS series pull-through wireway, 8 x 8 x 60in, 304 stainless steel, #4 brush finish, screw clamps, NEMA 4/4X/12.

For complete product information, please see this item on our store at the following link:

## **Technical Specifications**

| I            |                                       |
|--------------|---------------------------------------|
| Brand        | Hammond                               |
| Item         | Wireway                               |
| Wireway Type | Pull-through                          |
| Size         | 8 x 8 x 60in                          |
| Material     | 304 stainless steel                   |
| Finish       | #4 brush                              |
| Cover Type   | Hinged                                |
| Latch Type   | Screw clamps                          |
| Knockouts    | No                                    |
| NEMA Rating  | 4/4X/12                               |
| IP Rating    | IP66                                  |
| Includes     | (1) gasket kit complete with hardware |
|              |                                       |