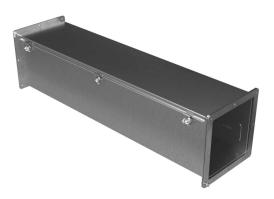

## 1487E36SS Cut Sheet

Hammond 1487SS series pull-through wireway, 8 x 8 x 36in, 304 stainless steel, #4 brush finish, screw clamps, NEMA 4/4X/12.

For complete product information, please see this item on our store at the following link:

## Technical Specifications

| ·            |                                       |
|--------------|---------------------------------------|
| Brand        | Hammond                               |
| Item         | Wireway                               |
| Wireway Type | Pull-through                          |
| Size         | 8 x 8 x 36in                          |
| Material     | 304 stainless steel                   |
| Finish       | #4 brush                              |
| Cover Type   | Hinged                                |
| Latch Type   | Screw clamps                          |
| Knockouts    | No                                    |
| NEMA Rating  | 4/4X/12                               |
| IP Rating    | IP66                                  |
| Includes     | (1) gasket kit complete with hardware |
|              |                                       |