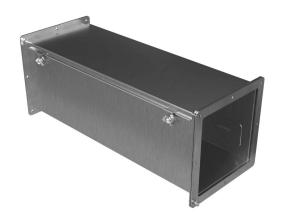

## 1487E24SS Cut Sheet

Hammond 1487SS series pull-through wireway, 8 x 8 x 24in, 304 stainless steel, #4 brush finish, screw clamps, NEMA 4/4X/12.

For complete product information, please see this item on our store at the following link:

## **Technical Specifications**

| Brand        | Hammond                               |
|--------------|---------------------------------------|
| Item         | Wireway                               |
| Wireway Type | Pull-through                          |
| Size         | 8 x 8 x 24in                          |
| Material     | 304 stainless steel                   |
| Finish       | #4 brush                              |
| Cover Type   | Hinged                                |
| Latch Type   | Screw clamps                          |
| Knockouts    | No                                    |
| NEMA Rating  | 4/4X/12                               |
| IP Rating    | IP66                                  |
| Includes     | (1) gasket kit complete with hardware |