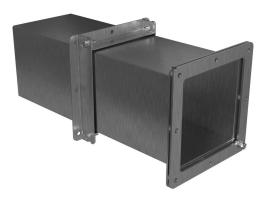

## 1487DXSS Cut Sheet

Hammond pull-through wireway fitting, adjustable fitting, 6 x 6in, 304 stainless steel, #4 brush finish, NEMA 4/4X/12. For use with 1487SS series wireway.

For complete product information, please see this item on our store at the following link:

## **Technical Specifications**

| •                      |                                      |
|------------------------|--------------------------------------|
| Brand                  | Hammond                              |
| Item                   | Wireway fitting                      |
| Fitting Type           | Adjustable fitting                   |
| Wireway Type           | Pull-through                         |
| Size                   | 6 x 6in                              |
| Material               | 304 stainless steel                  |
| Finish                 | #4 brush                             |
| Knockouts              | No                                   |
| NEMA Rating            | 4/4X/12                              |
| IP Rating              | IP66                                 |
| For Use With           | 1487SS series wireway                |
| Additional Information | Does not meet CSA or UL requirements |
|                        |                                      |