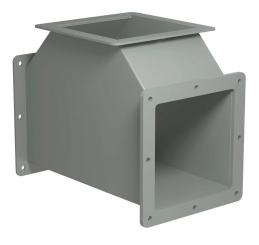

## 1487DT Cut Sheet

Hammond 1487 series pull-through wireway fitting, tee, 6 x 6in, carbon steel, ANSI 61 gray, powder coat finish, NEMA 12. For use with 1487 series wireway.

For complete product information, please see this item on our store at the following link:

## Technical Specifications

| · .          |                                       |
|--------------|---------------------------------------|
| Brand        | Hammond                               |
| Item         | Wireway fitting                       |
| Fitting Type | Tee                                   |
| Wireway Type | Pull-through                          |
| Size         | 6 x 6in                               |
| Material     | Carbon steel                          |
| Color        | ANSI 61 gray                          |
| Finish       | Powder coat                           |
| NEMA Rating  | 12                                    |
| IP Rating    | IP54                                  |
| Includes     | (1) gasket kit complete with hardware |
| For Use With | 1487 series wireway                   |
|              |                                       |