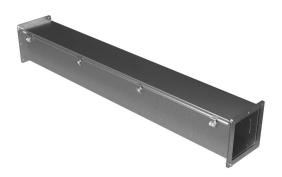

## 1487D48SS Cut Sheet

Hammond 1487SS series pull-through wireway, 6 x 6 x 48in, 304 stainless steel, #4 brush finish, screw clamps, NEMA 4/4X/12.

For complete product information, please see this item on our store at the following link:

## **Technical Specifications**

| I            |                                       |
|--------------|---------------------------------------|
| Brand        | Hammond                               |
| Item         | Wireway                               |
| Wireway Type | Pull-through                          |
| Size         | 6 x 6 x 48in                          |
| Material     | 304 stainless steel                   |
| Finish       | #4 brush                              |
| Cover Type   | Hinged                                |
| Latch Type   | Screw clamps                          |
| Knockouts    | No                                    |
| NEMA Rating  | 4/4X/12                               |
| IP Rating    | IP66                                  |
| Includes     | (1) gasket kit complete with hardware |
|              |                                       |