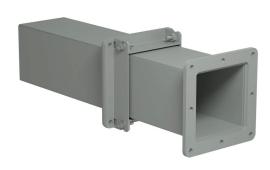

Hammond 1487 series pull-through wireway fitting, adjustable fitting, 4 x 4in, carbon steel, ANSI 61 gray, powder coat finish, NEMA 12. For use with 1487 series wireway.

For complete product information, please see this item on our store at the following link:

## **Technical Specifications**

| Brand        | Hammond                               |
|--------------|---------------------------------------|
| Item         | Wireway fitting                       |
| Fitting Type | Adjustable fitting                    |
| Wireway Type | Pull-through                          |
| Size         | 4 x 4in                               |
| Material     | Carbon steel                          |
| Color        | ANSI 61 gray                          |
| Finish       | Powder coat                           |
| NEMA Rating  | 12                                    |
| IP Rating    | IP54                                  |
| Includes     | (1) gasket kit complete with hardware |
| For Use With | 1487 series wireway                   |