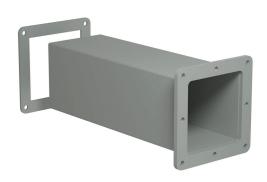

## 1487CW Cut Sheet

Hammond 1487 series pull-through wireway fitting, cut-off fitting, 4 x 4in, carbon steel, ANSI 61 gray, powder coat finish, NEMA 12. For use with 1487 series wireway.

For complete product information, please see this item on our store at the following link:

## **Technical Specifications**

| <u> </u>     |                                       |
|--------------|---------------------------------------|
| Brand        | Hammond                               |
| Item         | Wireway fitting                       |
| Fitting Type | Cut-off fitting                       |
| Wireway Type | Pull-through                          |
| Size         | 4 x 4in                               |
| Material     | Carbon steel                          |
| Color        | ANSI 61 gray                          |
| Finish       | Powder coat                           |
| NEMA Rating  | 12                                    |
| IP Rating    | IP54                                  |
| Includes     | (1) gasket kit complete with hardware |
| For Use With | 1487 series wireway                   |