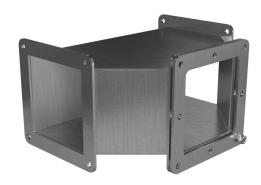

## 1487CTSS Cut Sheet

Hammond pull-through wireway fitting, tee,  $4 \times 4$ in, 304 stainless steel, #4 brush finish, NEMA 4/4X/12. For use with 1487SS series wireway.

For complete product information, please see this item on our store at the following link:

## **Technical Specifications**

| Brand        | Hammond               |
|--------------|-----------------------|
| Item         | Wireway fitting       |
| Fitting Type | Tee                   |
| Wireway Type | Pull-through          |
| Size         | 4 x 4in               |
| Material     | 304 stainless steel   |
| Finish       | #4 brush              |
| Knockouts    | No                    |
| NEMA Rating  | 4/4X/12               |
| IP Rating    | IP66                  |
| For Use With | 1487SS series wireway |