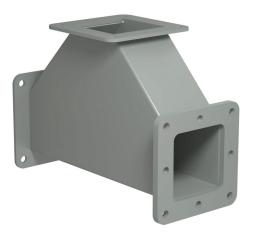

## 1487BT Cut Sheet

Hammond 1487 series pull-through wireway fitting, tee, 2.5 x 2.5in, carbon steel, ANSI 61 gray, powder coat finish, NEMA 12. For use with 1487 series wireway.

For complete product information, please see this item on our store at the following link:

## **Technical Specifications**

| · .          |                                       |
|--------------|---------------------------------------|
| Brand        | Hammond                               |
| Item         | Wireway fitting                       |
| Fitting Type | Тее                                   |
| Wireway Type | Pull-through                          |
| Size         | 2.5 x 2.5in                           |
| Material     | Carbon steel                          |
| Color        | ANSI 61 gray                          |
| Finish       | Powder coat                           |
| NEMA Rating  | 12                                    |
| IP Rating    | IP54                                  |
| Includes     | (1) gasket kit complete with hardware |
| For Use With | 1487 series wireway                   |
|              |                                       |