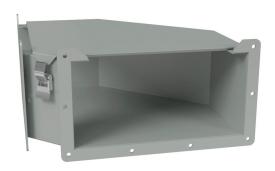

## 1485F9N Cut Sheet

Hammond lay-in wireway fitting, 90-degree elbow, 12 x 6in, top opening, carbon steel, ANSI 61 gray, powder coat finish, quick-release clamps, NEMA 12. For use with 1485 series wireway.

## **Technical Specifications**

| Brand        | Hammond         |
|--------------|-----------------|
| Item         | Wireway fitting |
| Fitting Type | 90-degree elbow |
| Wireway Type | Lay-in          |
| Size         | 12 x 6in        |
| Opening      | Тор             |
| Material     | Carbon steel    |
| Color        | ANSI 61 gray    |

| Finish       | Powder coat                    |
|--------------|--------------------------------|
| Cover Type   | Hinged                         |
| Latch Type   | Quick-release clamps           |
| Knockouts    | No                             |
| NEMA Rating  | 12                             |
| IP Rating    | IP54                           |
| Includes     | (1) snap-on flat sealing plate |
| For Use With | 1485 series wireway            |