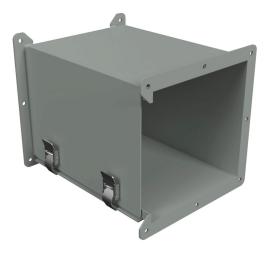

## 1485EZ12 Cut Sheet

Hammond lay-in wireway fitting, clockwise transposition, 8 x 8in, carbon steel, ANSI 61 gray, powder coat finish, quick-release clamps, NEMA 12. For use with 1485 series wireway.

For complete product information, please see this item on our store at the following link:

## **Technical Specifications**

| Brand        | Hammond                 |
|--------------|-------------------------|
| Item         | Wireway fitting         |
| Fitting Type | Clockwise transposition |
| Wireway Type | Lay-in                  |
| Size         | 8 x 8in                 |
| Material     | Carbon steel            |
| Color        | ANSI 61 gray            |
| Finish       | Powder coat             |

| Cover Type   | Hinged                         |
|--------------|--------------------------------|
| Latch Type   | Quick-release clamps           |
| Knockouts    | No                             |
| NEMA Rating  | 12                             |
| IP Rating    | IP54                           |
| Includes     | (1) snap-on flat sealing plate |
| For Use With | 1485 series wireway            |