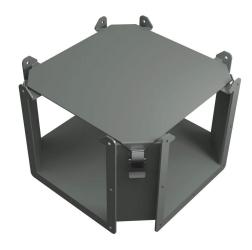

## 1485EY Cut Sheet

Hammond lay-in wireway fitting, cross fitting, 8 x 8in, carbon steel, ANSI 61 gray, powder coat finish, quick-release clamps, NEMA 12. For use with 1485 series wireway.

For complete product information, please see this item on our store at the following link:

## **Technical Specifications**

| Brand        | Hammond         |
|--------------|-----------------|
| Item         | Wireway fitting |
| Fitting Type | Cross fitting   |
| Wireway Type | Lay-in          |
| Size         | 8 x 8in         |
| Material     | Carbon steel    |
| Color        | ANSI 61 gray    |
| Finish       | Powder coat     |

| Cover Type   | Hinged                          |
|--------------|---------------------------------|
| Latch Type   | Quick-release clamps            |
| Knockouts    | No                              |
| NEMA Rating  | 12                              |
| IP Rating    | IP54                            |
| Includes     | (3) snap-on flat sealing plates |
| For Use With | 1485 series wireway             |