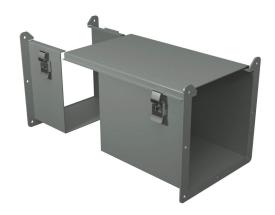

## 1485EW1 Cut Sheet

Hammond lay-in wireway fitting, cut-off fitting, 8 x 8 x 9 to 15in, carbon steel, ANSI 61 gray, powder coat finish, quick-release clamps, NEMA 12. For use with 1485 series wireway.

## **Technical Specifications**

| Brand        | Hammond           |
|--------------|-------------------|
| Item         | Wireway fitting   |
| Fitting Type | Cut-off fitting   |
| Wireway Type | Lay-in            |
| Size         | 8 x 8 x 9 to 15in |
| Material     | Carbon steel      |
| Color        | ANSI 61 gray      |
| Finish       | Powder coat       |
|              |                   |

| Cover Type             | Hinged                               |
|------------------------|--------------------------------------|
| Latch Type             | Quick-release clamps                 |
| Knockouts              | No                                   |
| NEMA Rating            | 12                                   |
| IP Rating              | IP54                                 |
| Includes               | (1) angle sealing plate              |
| For Use With           | 1485 series wireway                  |
| Additional Information | Does not meet CSA or UL requirements |

## **Dimensional Drawings**

2D Drawing PDF Link: https://cdn.automationdirect.com/ /static/drawings/1485EW1.pdf See store item page for other formats.