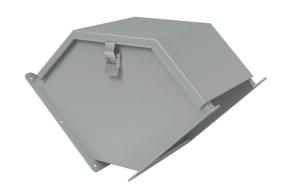

## 1485E9Q Cut Sheet

Hammond lay-in wireway fitting, 90-degree elbow, 8 x 8in, outside opening, carbon steel, ANSI 61 gray, powder coat finish, quick-release clamps, NEMA 12. For use with 1485 series wireway.

## **Technical Specifications**

| Brand        | Hammond         |
|--------------|-----------------|
| Item         | Wireway fitting |
| Fitting Type | 90-degree elbow |
| Wireway Type | Lay-in          |
| Size         | 8 x 8in         |
| Opening      | Outside         |
| Material     | Carbon steel    |
| Color        | ANSI 61 gray    |

| Finish       | Powder coat                    |
|--------------|--------------------------------|
| Cover Type   | Hinged                         |
| Latch Type   | Quick-release clamps           |
| Knockouts    | No                             |
| NEMA Rating  | 12                             |
| IP Rating    | IP54                           |
| Includes     | (1) snap-on flat sealing plate |
| For Use With | 1485 series wireway            |