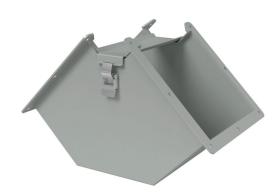

## 1485E9P Cut Sheet

Hammond lay-in wireway fitting, 90-degree elbow, 8 x 8in, inside opening, carbon steel, ANSI 61 gray, powder coat finish, quick-release clamps, NEMA 12. For use with 1485 series wireway.

## **Technical Specifications**

| Brand        | Hammond         |
|--------------|-----------------|
| Item         | Wireway fitting |
| Fitting Type | 90-degree elbow |
| Wireway Type | Lay-in          |
| Size         | 8 x 8in         |
| Opening      | Inside          |
| Material     | Carbon steel    |
| Color        | ANSI 61 gray    |

| Finish       | Powder coat                    |
|--------------|--------------------------------|
| Cover Type   | Hinged                         |
| Latch Type   | Quick-release clamps           |
| Knockouts    | No                             |
| NEMA Rating  | 12                             |
| IP Rating    | IP54                           |
| Includes     | (1) snap-on flat sealing plate |
| For Use With | 1485 series wireway            |