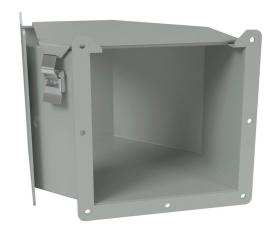

## 1485E9N Cut Sheet

Hammond lay-in wireway fitting, 90-degree elbow, 8 x 8in, top opening, carbon steel, ANSI 61 gray, powder coat finish, quick-release clamps, NEMA 12. For use with 1485 series wireway.

## **Technical Specifications**

| Brand        | Hammond         |
|--------------|-----------------|
| Item         | Wireway fitting |
| Fitting Type | 90-degree elbow |
| Wireway Type | Lay-in          |
| Size         | 8 x 8in         |
| Opening      | Тор             |
| Material     | Carbon steel    |
| Color        | ANSI 61 gray    |

| Finish       | Powder coat                    |
|--------------|--------------------------------|
| Cover Type   | Hinged                         |
| Latch Type   | Quick-release clamps           |
| Knockouts    | No                             |
| NEMA Rating  | 12                             |
| IP Rating    | IP54                           |
| Includes     | (1) snap-on flat sealing plate |
| For Use With | 1485 series wireway            |