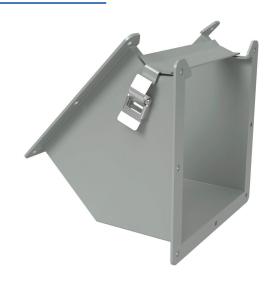

## 1485E4P Cut Sheet

Hammond lay-in wireway fitting, 45-degree elbow, 8 x 8in, inside opening, carbon steel, ANSI 61 gray, powder coat finish, quick-release clamps, NEMA 12. For use with 1485 series wireway.

## **Technical Specifications**

| Brand        | Hammond         |
|--------------|-----------------|
| Item         | Wireway fitting |
| Fitting Type | 45-degree elbow |
| Wireway Type | Lay-in          |
| Size         | 8 x 8in         |
| Opening      | Inside          |
| Material     | Carbon steel    |
| Color        | ANSI 61 gray    |

| Finish       | Powder coat                    |
|--------------|--------------------------------|
| Cover Type   | Hinged                         |
| Latch Type   | Quick-release clamps           |
| Knockouts    | No                             |
| NEMA Rating  | 12                             |
| IP Rating    | IP54                           |
| Includes     | (1) snap-on flat sealing plate |
| For Use With | 1485 series wireway            |