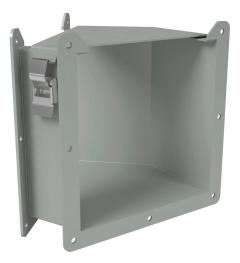

## 1485E4N Cut Sheet

Hammond lay-in wireway fitting, 45-degree elbow, 8 x 8in, top opening, carbon steel, ANSI 61 gray, powder coat finish, quick-release clamps, NEMA 12. For use with 1485 series wireway.

## **Technical Specifications**

| Brand        | Hammond         |
|--------------|-----------------|
| Item         | Wireway fitting |
| Fitting Type | 45-degree elbow |
| Wireway Type | Lay-in          |
| Size         | 8 x 8in         |
| Opening      | Тор             |
| Material     | Carbon steel    |
| Color        | ANSI 61 gray    |

| Finish       | Powder coat                    |
|--------------|--------------------------------|
| Cover Type   | Hinged                         |
| Latch Type   | Quick-release clamps           |
| Knockouts    | No                             |
| NEMA Rating  | 12                             |
| IP Rating    | IP54                           |
| Includes     | (1) snap-on flat sealing plate |
| For Use With | 1485 series wireway            |