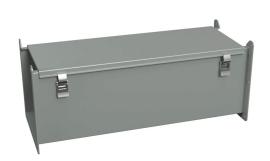

## 1485E24 Cut Sheet

Hammond 1485 series lay-in wireway, 8 x 8 x 24in, carbon steel, ANSI 61 gray, powder coat finish, quick-release clamps, NEMA 12.

For complete product information, please see this item on our store at the following link:

## **Technical Specifications**

| Brand        | Hammond      |
|--------------|--------------|
| Item         | Wireway      |
| Wireway Type | Lay-in       |
| Size         | 8 x 8 x 24in |
| Material     | Carbon steel |
| Color        | ANSI 61 gray |
| Finish       | Powder coat  |

| Cover Type  | Hinged                                                                   |
|-------------|--------------------------------------------------------------------------|
| Latch Type  | Quick-release clamps                                                     |
| Knockouts   | No                                                                       |
| NEMA Rating | 12                                                                       |
| IP Rating   | IP54                                                                     |
| Includes    | (1) snap-on flat sealing plate and (1) gasket kit complete with hardware |