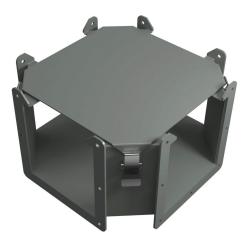

## 1485DY Cut Sheet

Hammond lay-in wireway fitting, cross fitting, 6 x 6in, carbon steel, ANSI 61 gray, powder coat finish, quick-release clamps, NEMA 12. For use with 1485 series wireway.

For complete product information, please see this item on our store at the following link:

## **Technical Specifications**

| Brand        | Hammond         |
|--------------|-----------------|
| Item         | Wireway fitting |
| Fitting Type | Cross fitting   |
| Wireway Type | Lay-in          |
| Size         | 6 x 6in         |
| Material     | Carbon steel    |
| Color        | ANSI 61 gray    |
| Finish       | Powder coat     |

| Cover Type   | Hinged                          |
|--------------|---------------------------------|
| Latch Type   | Quick-release clamps            |
| Knockouts    | No                              |
| NEMA Rating  | 12                              |
| IP Rating    | IP54                            |
| Includes     | (3) snap-on flat sealing plates |
| For Use With | 1485 series wireway             |