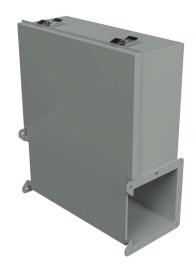

## 1485DJ Cut Sheet

Hammond lay-in wireway fitting, junction box, 16 x 17.87 x 6in, carbon steel, ANSI 61 gray, powder coat finish, quick-release clamps, NEMA 12. For use with 1485 series wireway.

For complete product information, please see this item on our store at the following link:

## **Technical Specifications**

| Brand        | Hammond          |
|--------------|------------------|
| Item         | Wireway fitting  |
| Fitting Type | Junction box     |
| Wireway Type | Lay-in           |
| Size         | 16 x 17.87 x 6in |
| Material     | Carbon steel     |
| Color        | ANSI 61 gray     |
| Finish       | Powder coat      |

| Cover Type   | Hinged                                          |
|--------------|-------------------------------------------------|
| Latch Type   | Quick-release clamps                            |
| Knockouts    | No                                              |
| NEMA Rating  | 12                                              |
| IP Rating    | IP54                                            |
| Includes     | (1) snap-on flat sealing plate and (1) subpanel |
| For Use With | 1485 series wireway                             |

## Dimensional Drawings

2D Drawing PDF Link: https://cdn.automationdirect.com/ /static/drawings/1485DJ.pdf See store item page for other formats.