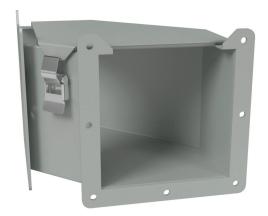

## 1485D9N Cut Sheet

Hammond lay-in wireway fitting, 90-degree elbow, 6 x 6in, top opening, carbon steel, ANSI 61 gray, powder coat finish, quick-release clamps, NEMA 12. For use with 1485 series wireway.

## **Technical Specifications**

| Brand        | Hammond         |
|--------------|-----------------|
| Item         | Wireway fitting |
| Fitting Type | 90-degree elbow |
| Wireway Type | Lay-in          |
| Size         | 6 x 6in         |
| Opening      | Тор             |
| Material     | Carbon steel    |
| Color        | ANSI 61 gray    |
|              |                 |

| Finish       | Powder coat                    |
|--------------|--------------------------------|
| Cover Type   | Hinged                         |
| Latch Type   | Quick-release clamps           |
| Knockouts    | No                             |
| NEMA Rating  | 12                             |
| IP Rating    | IP54                           |
| Includes     | (1) snap-on flat sealing plate |
| For Use With | 1485 series wireway            |