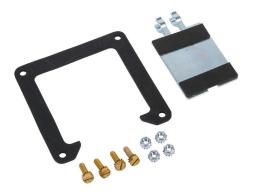

## 1485CSM Cut Sheet

Hammond wireway fitting, snap-on flat sealing plate, 4 x 4in, carbon steel, ANSI 61 gray, powder coat finish, NEMA 12. For use with 1485 series wireway.

For complete product information, please see this item on our store at the following link:

## **Technical Specifications**

| · · · · · · · · · · · · · · · · · · · |                            |
|---------------------------------------|----------------------------|
| Brand                                 | Hammond                    |
| Item                                  | Wireway fitting            |
| Fitting Type                          | Snap-on flat sealing plate |
| Size                                  | 4 x 4in                    |
| Material                              | Carbon steel               |
| Color                                 | ANSI 61 gray               |
| Finish                                | Powder coat                |
| Knockouts                             | No                         |
| NEMA Rating                           | 12                         |
| IP Rating                             | IP54                       |
| For Use With                          | 1485 series wireway        |