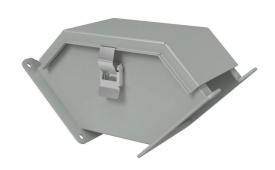

## 1485C9Q Cut Sheet

Hammond lay-in wireway fitting, 90-degree elbow, 4 x 4in, outside opening, carbon steel, ANSI 61 gray, powder coat finish, quick-release clamps, NEMA 12. For use with 1485 series wireway.

## **Technical Specifications**

| Brand        | Hammond         |
|--------------|-----------------|
| Item         | Wireway fitting |
| Fitting Type | 90-degree elbow |
| Wireway Type | Lay-in          |
| Size         | 4 x 4in         |
| Opening      | Outside         |
| Material     | Carbon steel    |
| Color        | ANSI 61 gray    |

| Finish       | Powder coat                    |
|--------------|--------------------------------|
| Cover Type   | Hinged                         |
| Latch Type   | Quick-release clamps           |
| Knockouts    | No                             |
| NEMA Rating  | 12                             |
| IP Rating    | IP54                           |
| Includes     | (1) snap-on flat sealing plate |
| For Use With | 1485 series wireway            |