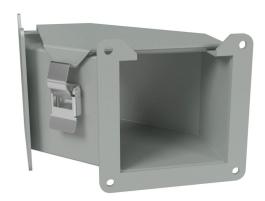

## 1485C9N Cut Sheet

Hammond lay-in wireway fitting, 90-degree elbow, 4 x 4in, top opening, carbon steel, ANSI 61 gray, powder coat finish, quick-release clamps, NEMA 12. For use with 1485 series wireway.

## **Technical Specifications**

| Brand        | Hammond         |
|--------------|-----------------|
| Diana        | Hammond         |
| Item         | Wireway fitting |
| Fitting Type | 90-degree elbow |
| Wireway Type | Lay-in          |
| Size         | 4 x 4in         |
| Opening      | Тор             |
| Material     | Carbon steel    |
| Color        | ANSI 61 gray    |

| Finish       | Powder coat                    |
|--------------|--------------------------------|
| Cover Type   | Hinged                         |
| Latch Type   | Quick-release clamps           |
| Knockouts    | No                             |
| NEMA Rating  | 12                             |
| IP Rating    | IP54                           |
| Includes     | (1) snap-on flat sealing plate |
| For Use With | 1485 series wireway            |