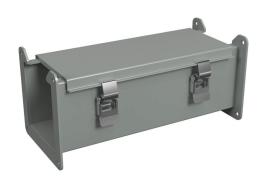

## 1485C12 Cut Sheet

Hammond 1485 series lay-in wireway, 4 x 4 x 12in, carbon steel, ANSI 61 gray, powder coat finish, quick-release clamps, NEMA 12.

For complete product information, please see this item on our store at the following link:

## **Technical Specifications**

| Brand        | Hammond      |
|--------------|--------------|
| Item         | Wireway      |
| Wireway Type | Lay-in       |
| Size         | 4 x 4 x 12in |
| Material     | Carbon steel |
| Color        | ANSI 61 gray |
| Finish       | Powder coat  |

| Cover Type  | Hinged                                                                   |
|-------------|--------------------------------------------------------------------------|
| Latch Type  | Quick-release clamps                                                     |
| Knockouts   | No                                                                       |
| NEMA Rating | 12                                                                       |
| IP Rating   | IP54                                                                     |
| Includes    | (1) snap-on flat sealing plate and (1) gasket kit complete with hardware |