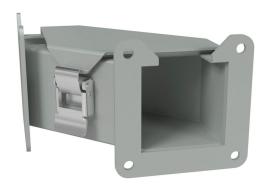

## 1485B9N Cut Sheet

Hammond lay-in wireway fitting, 90-degree elbow, 2.5 x 2.5in, top opening, carbon steel, ANSI 61 gray, powder coat finish, quick-release clamps, NEMA 12. For use with 1485 series wireway.

## **Technical Specifications**

| Brand        | Hammond         |
|--------------|-----------------|
| Item         | Wireway fitting |
| Fitting Type | 90-degree elbow |
| Wireway Type | Lay-in          |
| Size         | 2.5 x 2.5in     |
| Opening      | Тор             |
| Material     | Carbon steel    |
| Color        | ANSI 61 gray    |

| Finish       | Powder coat                    |
|--------------|--------------------------------|
| Cover Type   | Hinged                         |
| Latch Type   | Quick-release clamps           |
| Knockouts    | No                             |
| NEMA Rating  | 12                             |
| IP Rating    | IP54                           |
| Includes     | (1) snap-on flat sealing plate |
| For Use With | 1485 series wireway            |

## **Dimensional Drawings**

2D Drawing PDF Link: https://cdn.automationdirect.com/ /static/drawings/1485B9N.pdf See store item page for other formats.