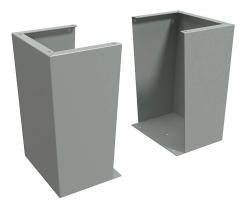

## 1481FK16K Cut Sheet

Hammond floor stand kit, 24in height, carbon steel, ANSI 61 gray, powder coat finish. For use with 16in deep enclosures. Includes (2) floor stands and mounting hardware.

For complete product information, please see this item on our store at the following link:

## **Technical Specifications**

| · · · · · · · · · · · · · · · · · · · |                                        |
|---------------------------------------|----------------------------------------|
| Brand                                 | Hammond                                |
| Item                                  | Floor stand kit                        |
| Height                                | 24in                                   |
| Material                              | Carbon steel                           |
| Color                                 | ANSI 61 gray                           |
| Finish                                | Powder coat                            |
| For Use With                          | 16in deep enclosures                   |
| Kit Includes                          | (2) floor stands and mounting hardware |
|                                       |                                        |