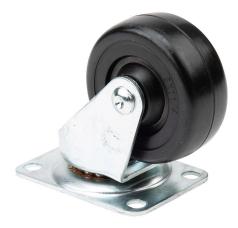

## 1425BM Cut Sheet

Hammond caster set, 700lb capacity. (4) zinc-plated swivel casters and mounting hardware included.

For complete product information, please see this item on our store at the following link:

## Technical Specifications

| Brand           | Hammond                                              |
|-----------------|------------------------------------------------------|
| Item            | Caster set                                           |
| Weight Capacity | 700lb                                                |
| Includes        | (4) zinc-plated swivel casters and mounting hardware |