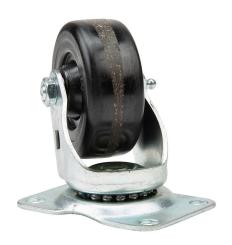

## 1425BH Cut Sheet

Hammond caster set, 1050lb capacity. (4) zinc-plated swivel casters and mounting hardware included.

For complete product information, please see this item on our store at the following link:

## **Technical Specifications**

| Brand           | Hammond                                              |
|-----------------|------------------------------------------------------|
| Item            | Caster set                                           |
| Weight Capacity | 1050lb                                               |
| Includes        | (4) zinc-plated swivel casters and mounting hardware |