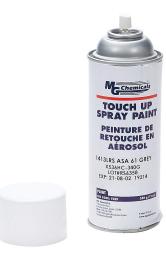

## 1413LRS Cut Sheet

Hammond touch-up paint, 12 ounce spray, ANSI 61 gray.

For complete product information, please see this item on our store at the following link:

https://www.automationdirect.com/pn/1413LRS

## Technical Specifications

| Brand           | Hammond                                                                                                                                                            |
|-----------------|--------------------------------------------------------------------------------------------------------------------------------------------------------------------|
| Item            | Touch-up paint                                                                                                                                                     |
| Size            | 12 ounce spray                                                                                                                                                     |
| Color           | ANSI 61 gray                                                                                                                                                       |
| Dangerous Goods | <ul> <li>Dangerous Goods Special Provision: A112</li> <li>Hazard Type: Consumer Commodity</li> <li>Packing Instruction: Y963</li> <li>UN Number: ID8000</li> </ul> |