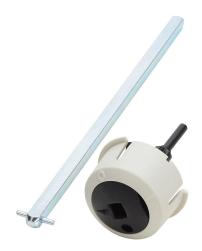

## 14070515 Cut Sheet

Socomec shaft, 150mm length, 5 x 5mm. For use with S0 and S00 type handles.

For complete product information, please see this item on our store at the following link:

https://www.automationdirect.com/pn/14070515

## **Technical Specifications**

| Brand        | Socomec                 |
|--------------|-------------------------|
| Item         | Shaft                   |
| Shaft Length | 150mm                   |
| Shaft Size   | 5 x 5mm                 |
| For Use With | S0 and S00 type handles |