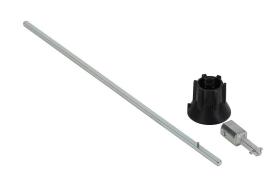

## 14050632 Cut Sheet

Socomec shaft, 320mm length, 5 x 5mm. For use with S0 type handles. 6mm shaft adapter and shaft alignment guide 14190000 included.

For complete product information, please see this item on our store at the following link:

## **Technical Specifications**

| Brand        | Socomec                                              |
|--------------|------------------------------------------------------|
| Item         | Shaft                                                |
| Shaft Length | 320mm                                                |
| Shaft Size   | 5 x 5mm                                              |
| For Use With | S0 type handles                                      |
| Includes     | 6mm shaft adapter and shaft alignment guide 14190000 |