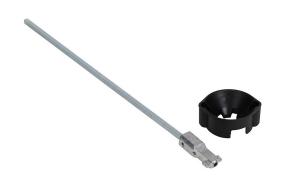

## 14040532 Cut Sheet

Socomec shaft, 320mm length, 5 x 5mm. For use with S01 type handles. Shaft alignment guide 14290000 included.

For complete product information, please see this item on our store at the following link:

## Technical Specifications

| Brand        | Socomec                        |
|--------------|--------------------------------|
| Item         | Shaft                          |
| Shaft Length | 320mm                          |
| Shaft Size   | 5 x 5mm                        |
| For Use With | S01 type handles               |
| Includes     | Shaft alignment guide 14290000 |