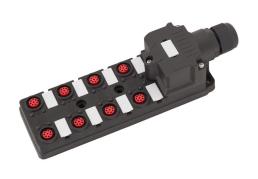

IDEM junction block, 8 ports, 8-pin M12 sockets, 24 VDC LED indicator(s), cable clamp for field-wired connection. For use with IDEM coded and RFID switches only.

For complete product information, please see this item on our store at the following link:

## **Technical Specifications**

| Brand           | IDEM                                   |
|-----------------|----------------------------------------|
| Item            | Junction block                         |
| Number of Ports | 8                                      |
| Socket Type     | 8-pin M12                              |
| Indicator       | 24 VDC LED                             |
| Connector Type  | Cable clamp for field-wired connection |
| For Use With    | IDEM coded and RFID switches only      |