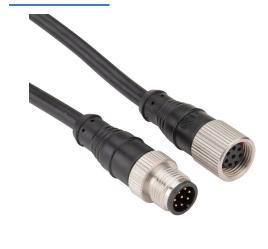

## 140203 Cut Sheet

IDEM connection cable, M12 axial female to M12 axial male, 8-pole, PVC jacket, black, 32.8ft/10m cable length.

For complete product information, please see this item on our store at the following link:

## **Technical Specifications**

| Brand           | IDEM             |
|-----------------|------------------|
| Item            | Cable            |
| Cable Type      | Connection       |
| Connection 1    | M12 axial female |
| Connection 2    | M12 axial male   |
| Number of Poles | 8                |
| Jacket Material | PVC              |
| Jacket Color    | Black            |
| Cable Length    | 32.8ft/10m       |