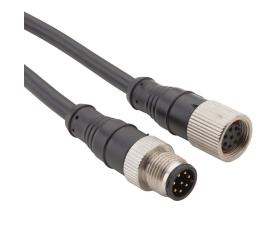

## 140201 Cut Sheet

IDEM connection cable, M12 axial female to M12 axial male, 8-pole, PVC jacket, black, 6.5ft/2m cable length.

For complete product information, please see this item on our store at the following link:

## **Technical Specifications**

| Brand           | IDEM             |
|-----------------|------------------|
| Item            | Cable            |
| Cable Type      | Connection       |
| Connection 1    | M12 axial female |
| Connection 2    | M12 axial male   |
| Number of Poles | 8                |
| Jacket Material | PVC              |
| Jacket Color    | Black            |
| Cable Length    | 6.5ft/2m         |