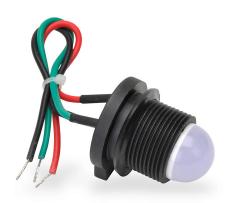

## 140132-BS Cut Sheet

IDEM LED assembly, 110 VAC operating voltage, bi-color steady green and red. For use with GLM, GLS or GLS-SS series cable-pull safety switches.

For complete product information, please see this item on our store at the following link:

## **Technical Specifications**

| Brand             | IDEM                                                 |
|-------------------|------------------------------------------------------|
| Item              | LED assembly                                         |
| Replacement       | No                                                   |
| Operating Voltage | 110 VAC                                              |
| Color             | Bi-color steady green and red                        |
| For Use With      | GLM, GLS or GLS-SS series cable-pull safety switches |