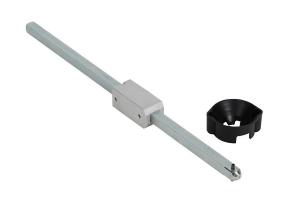

## 14011540 Cut Sheet

Socomec shaft, 400mm length, 12 x 12mm. For use with S3 type handles. 15mm shaft adapter and shaft alignment guide 14290000 included.

For complete product information, please see this item on our store at the following link:

## Technical Specifications

| Brand        | Socomec                                                  |
|--------------|----------------------------------------------------------|
| Item         | Shaft                                                    |
| Shaft Length | 400mm                                                    |
| Shaft Size   | 12 x 12mm                                                |
| For Use With | S3 type handles                                          |
| Includes     | 15mm shaft adapter and shaft<br>alignment guide 14290000 |