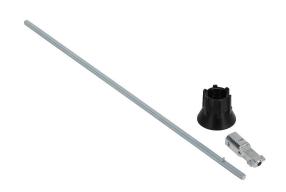

## 14010540 Cut Sheet

Socomec shaft, 400mm length, 5 x 5mm. For use with S1 type handles. Shaft alignment guide 14290000 included.

For complete product information, please see this item on our store at the following link:

## **Technical Specifications**

| Brand        | Socomec                        |
|--------------|--------------------------------|
| Item         | Shaft                          |
| Shaft Length | 400mm                          |
| Shaft Size   | 5 x 5mm                        |
| For Use With | S1 type handles                |
| Includes     | Shaft alignment guide 14290000 |