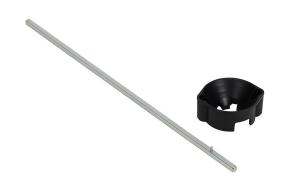

## 14010532 Cut Sheet

Socomec shaft, 320mm length, 5 x 5mm. For use with S1 type handles. Shaft alignment guide 14290000 included.

For complete product information, please see this item on our store at the following link:

## Technical Specifications

| Brand        | Socomec                        |
|--------------|--------------------------------|
| Item         | Shaft                          |
| Shaft Length | 320mm                          |
| Shaft Size   | 5 x 5mm                        |
| For Use With | S1 type handles                |
| Includes     | Shaft alignment guide 14290000 |