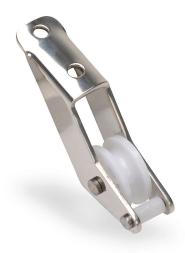

## 140021 Cut Sheet

IDEM pulley assembly, stainless steel. For use with cable-pull safety switches.

For complete product information, please see this item on our store at the following link:

https://www.automationdirect.com/pn/140021