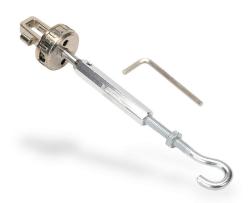

## 140020 Cut Sheet

IDEM cable tensioner/gripper, galvanized steel. For use with cable-pull safety switches. 4mm Allen wrench included.

For complete product information, please see this item on our store at the following link:

## **Technical Specifications**

| Brand        | IDEM                       |
|--------------|----------------------------|
| Item         | Cable tensioner/gripper    |
| For Use With | Cable-pull safety switches |
| Includes     | 4mm Allen wrench           |